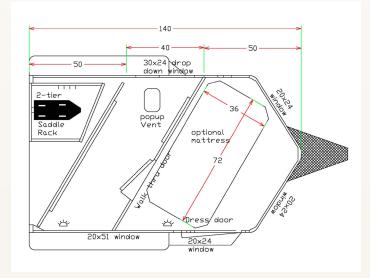

## **Slant Load Bumper Pull Trailers: Features Overview**

| Click<br>on any<br>model to<br>customize<br>-> | SafeTack Slant<br>Load 2H                                                             | SafeTack Slant<br>Load 3H                                                             | SafeTack Slant<br>Load 1H                                                             | SafeTack 1H<br>Bumper Pull w/<br>Living Quarters                                      |
|------------------------------------------------|---------------------------------------------------------------------------------------|---------------------------------------------------------------------------------------|---------------------------------------------------------------------------------------|---------------------------------------------------------------------------------------|
| Frame                                          | Z-Frame Technology                                                                    | Z-Frame Technology                                                                    | Z-Frame Technology                                                                    | Z-Frame Technology                                                                    |
| Skin<br>Interior and<br>Exterior               | 16 Gauge Gavalite<br>strong and safe horse<br>area; aluminum exterior                 | 16 Gauge Gavalite<br>strong and safe horse<br>area; aluminum exterior                 | 16 Gauge Gavalite<br>strong and safe horse<br>area; aluminum exterior                 | 16 Gauge Gavalite<br>strong and safe horse<br>area; aluminum exterior                 |
| Side Walls                                     | Insulated horse area for max temp protection & quiet ride                             | Insulated horse area for max temp protection & quiet ride                             | Insulated horse area for max temp protection & quiet ride                             | Insulated horse area for max temp protection & quiet ride                             |
| Dividers                                       | Z-Frame Technology<br>with Safety Slam<br>Technology                                  | Z-Frame Technology<br>with Safety Slam<br>Technology                                  | Z-Frame Technology<br>with Safety Slam<br>Technology                                  | Z-Frame Technology                                                                    |
| Roof                                           | Fiber-composite<br>1-piece no-leak<br>SafeBump roof                                   | Fiber-composite<br>1-piece no-leak<br>SafeBump roof                                   | Fiber-composite<br>1-piece no-leak<br>SafeBump roof                                   | Fiber-composite<br>1-piece no-leak<br>SafeBump roof                                   |
| Options                                        | Full Customization<br>Options                                                         | Full Customization<br>Options                                                         | Full Customization<br>Options                                                         | Full Customization<br>Options                                                         |
| Horses                                         | 2H                                                                                    | 3-4H                                                                                  | 1H                                                                                    | 1H                                                                                    |
| SafeTack                                       | Yes                                                                                   | Yes                                                                                   | Yes                                                                                   | Yes                                                                                   |
| Side Ramp                                      | Side ramp and door are an option                                                      | Side ramp and door are an option                                                      | No side ramp and door available.                                                      | No side ramp and door available.                                                      |
| Trailer<br>Width                               | 80" width & 7'4" height standard                                                      |
| Horse<br>Orientation                           | Combination Forward or Reverse Facing Option                                          | Combination Forward or Reverse Facing Option                                          | Forward Facing Only.                                                                  | Forward Facing Only.                                                                  |
| Horse Sizes<br>That Can<br>Be Hauled           | Standard up to 15.3H<br>/ 1,100 lbs. Options to<br>fit 17+H Warmbloods<br>comfortably | Standard up to 15.3H<br>/ 1,100 lbs. Options to<br>fit 17+H Warmbloods<br>comfortably | Standard up to 15.3H<br>/ 1,100 lbs. Options to<br>fit 17+H Warmbloods<br>comfortably | Standard up to 15.3H<br>/ 1,100 lbs. Options to<br>fit 17+H Warmbloods<br>comfortably |
| Flooring                                       | Treated Pine or Rumber                                                                |
| Walls                                          | SafeKick Wall System                                                                  | SafeKick Wall System                                                                  | SafeKick Wall System                                                                  | SafeKick Wall System                                                                  |
| Padding                                        | Custom Hand Made 2"                                                                   |
| Extra Rear<br>Safety<br>Divider                | Yes                                                                                   | Yes                                                                                   | Yes                                                                                   | Yes, with safety slam technology.                                                     |
| Dressing<br>Room                               | Yes                                                                                   | Yes                                                                                   | Yes                                                                                   | Full Living Quarters!                                                                 |