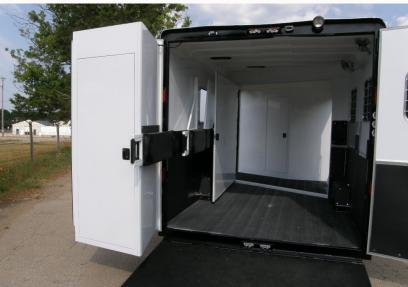

#### SafeTack® Design (patented)

Eliminates the dangerous narrow doorway found on conventional slant load trailers. Instead, a lockable tack area swings out like a second door, allowing an extra wide loading area.

#### SafeKick® Walls and SafeBump® Ceiling

Flexible and durable composite materials on the walls and ceiling protect your horse from injury.

#### Patented Z-Frame® Lightweight Construction

Superior strength over aluminum protects your horses in case of an accident. Our 16-gauge Galvalite skin is 5 times stronger than 0.040 aluminum for an overall lightweight trailer.

#### **Rumber Flooring**

Aluminum floors corrode and weaken with time. Rumber provides lasting durability and easy cleaning. Plus, it reduces noise and vibration to lower stress levels and minimize leg fatigue.