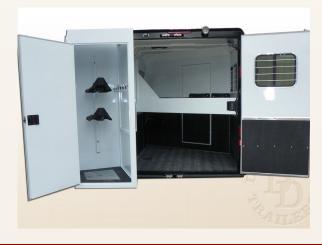

#### SafeTack® Design (patented)

Eliminates the dangerous narrow doorway found on conventional slant load trailers. Instead, a lockable tack area swings out like a second door, allowing an extra wide loading area.

## **Slant Load Bumper Pull Trailers: Features Overview**

| Click<br>on any<br>model to<br>customize<br>-> | SafeTack Slant<br>Load 2H                                                             | SafeTack Slant<br>Load 3H                                                             | SafeTack Slant<br>Load 1H                                                             | SafeTack 1H<br>Bumper Pull w/<br>Living Quarters                                      |
|------------------------------------------------|---------------------------------------------------------------------------------------|---------------------------------------------------------------------------------------|---------------------------------------------------------------------------------------|---------------------------------------------------------------------------------------|
| Frame                                          | Z-Frame Technology                                                                    | Z-Frame Technology                                                                    | Z-Frame Technology                                                                    | Z-Frame Technology                                                                    |
| Skin<br>Interior and<br>Exterior               | 16 Gauge Gavalite<br>strong and safe horse<br>area; aluminum exterior                 | 16 Gauge Gavalite<br>strong and safe horse<br>area; aluminum exterior                 | 16 Gauge Gavalite<br>strong and safe horse<br>area; aluminum exterior                 | 16 Gauge Gavalite<br>strong and safe horse<br>area; aluminum exterior                 |
| Side Walls                                     | Insulated horse area for max temp protection & quiet ride                             | Insulated horse area for max temp protection & quiet ride                             | Insulated horse area for max temp protection & quiet ride                             | Insulated horse area for max temp protection & quiet ride                             |
| Dividers                                       | Z-Frame Technology<br>with Safety Slam<br>Technology                                  | Z-Frame Technology<br>with Safety Slam<br>Technology                                  | Z-Frame Technology<br>with Safety Slam<br>Technology                                  | Z-Frame Technology                                                                    |
| Roof                                           | Fiber-composite<br>1-piece no-leak<br>SafeBump roof                                   | Fiber-composite<br>1-piece no-leak<br>SafeBump roof                                   | Fiber-composite<br>1-piece no-leak<br>SafeBump roof                                   | Fiber-composite<br>1-piece no-leak<br>SafeBump roof                                   |
| Options                                        | Full Customization<br>Options                                                         | Full Customization<br>Options                                                         | Full Customization<br>Options                                                         | Full Customization<br>Options                                                         |
| Horses                                         | 2H                                                                                    | 3-4H                                                                                  | 1H                                                                                    | 1H                                                                                    |
| SafeTack                                       | Yes                                                                                   | Yes                                                                                   | Yes                                                                                   | Yes                                                                                   |
| Side Ramp                                      | Side ramp and door are an option                                                      | Side ramp and door are an option                                                      | No side ramp and door available.                                                      | No side ramp and door available.                                                      |
| Trailer<br>Width                               | 80" width & 7'4" height standard                                                      |
| Horse<br>Orientation                           | Combination Forward or Reverse Facing Option                                          | Combination Forward or Reverse Facing Option                                          | Forward Facing Only.                                                                  | Forward Facing Only.                                                                  |
| Horse Sizes<br>That Can<br>Be Hauled           | Standard up to 15.3H<br>/ 1,100 lbs. Options to<br>fit 17+H Warmbloods<br>comfortably | Standard up to 15.3H<br>/ 1,100 lbs. Options to<br>fit 17+H Warmbloods<br>comfortably | Standard up to 15.3H<br>/ 1,100 lbs. Options to<br>fit 17+H Warmbloods<br>comfortably | Standard up to 15.3H<br>/ 1,100 lbs. Options to<br>fit 17+H Warmbloods<br>comfortably |
| Flooring                                       | Treated Pine or Rumber                                                                |
| Walls                                          | SafeKick Wall System                                                                  | SafeKick Wall System                                                                  | SafeKick Wall System                                                                  | SafeKick Wall System                                                                  |
| Padding                                        | Custom Hand Made 2"                                                                   |
| Extra Rear<br>Safety<br>Divider                | Yes                                                                                   | Yes                                                                                   | Yes                                                                                   | Yes, with safety slam technology.                                                     |
| Dressing<br>Room                               | Yes                                                                                   | Yes                                                                                   | Yes                                                                                   | Full Living Quarters!                                                                 |