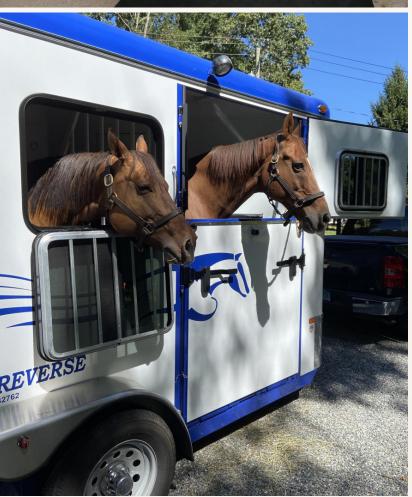

#### **Patented Reverse Load Trailer Models**

Studies have shown that horses are less stressed and fatigued after riding in a rear-facing trailer.

#### **Tubular Dividers**

Increase air flow and visibility with seethrough tubular head dividers.