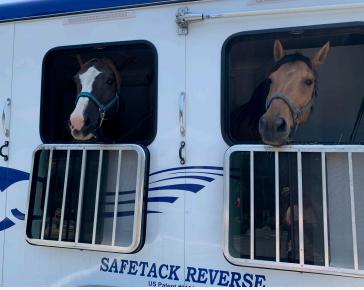

#### **Patented Reverse Load Trailer Models**

Studies have shown that horses are less stressed and fatigued after riding in a rear-facing trailer.