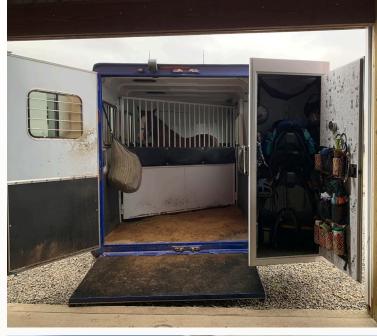

#### SafeTack® Design (patented)

Eliminates the dangerous narrow doorway found on conventional slant load trailers. Instead, a lockable tack area swings out like a second door, allowing an extra wide loading area.

#### SafeKick® Walls and SafeBump® Ceiling

Flexible and durable composite materials on the walls and ceiling protect your horse from injury.

#### **Rumber Flooring**

Aluminum floors corrode and weaken with time. Rumber provides lasting durability and easy cleaning. Plus, it reduces noise and vibration to lower stress levels and minimize leg fatigue.