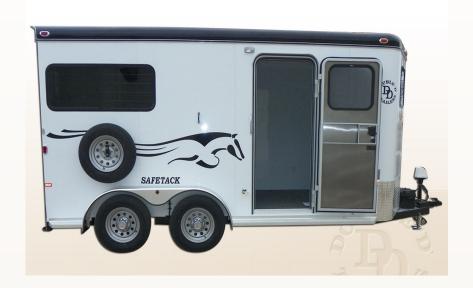

# 1 Horse Bumper Pull Slant Load Trailers

Customize This Model

- The Safest One Horse Trailer
- Innovative and light weight
- Walk on and walk off feature
- Anti-kick divider standard (prevents you from getting kicked!)
- Potty door included
- Available for any size horse

## **Slant Load Bumper Pull Trailers: Features Overview**

| Click<br>on any<br>model to<br>customize<br>-> | SafeTack Slant<br>Load 2H                                                             | SafeTack Slant<br>Load 3H                                                             | SafeTack Slant<br>Load 1H                                                             | SafeTack 1H<br>Bumper Pull w/<br>Living Quarters                                      |
|------------------------------------------------|---------------------------------------------------------------------------------------|---------------------------------------------------------------------------------------|---------------------------------------------------------------------------------------|---------------------------------------------------------------------------------------|
| Frame                                          | Z-Frame Technology                                                                    | Z-Frame Technology                                                                    | Z-Frame Technology                                                                    | Z-Frame Technology                                                                    |
| Skin<br>Interior and<br>Exterior               | 16 Gauge Gavalite<br>strong and safe horse<br>area; aluminum exterior                 | 16 Gauge Gavalite<br>strong and safe horse<br>area; aluminum exterior                 | 16 Gauge Gavalite<br>strong and safe horse<br>area; aluminum exterior                 | 16 Gauge Gavalite<br>strong and safe horse<br>area; aluminum exterior                 |
| Side Walls                                     | Insulated horse area for max temp protection & quiet ride                             | Insulated horse area for max temp protection & quiet ride                             | Insulated horse area for max temp protection & quiet ride                             | Insulated horse area for max temp protection & quiet ride                             |
| Dividers                                       | Z-Frame Technology<br>with Safety Slam<br>Technology                                  | Z-Frame Technology<br>with Safety Slam<br>Technology                                  | Z-Frame Technology<br>with Safety Slam<br>Technology                                  | Z-Frame Technology                                                                    |
| Roof                                           | Fiber-composite<br>1-piece no-leak<br>SafeBump roof                                   | Fiber-composite<br>1-piece no-leak<br>SafeBump roof                                   | Fiber-composite<br>1-piece no-leak<br>SafeBump roof                                   | Fiber-composite<br>1-piece no-leak<br>SafeBump roof                                   |
| Options                                        | Full Customization<br>Options                                                         | Full Customization<br>Options                                                         | Full Customization<br>Options                                                         | Full Customization<br>Options                                                         |
| Horses                                         | 2H                                                                                    | 3-4H                                                                                  | 1H                                                                                    | 1H                                                                                    |
| SafeTack                                       | Yes                                                                                   | Yes                                                                                   | Yes                                                                                   | Yes                                                                                   |
| Side Ramp                                      | Side ramp and door are an option                                                      | Side ramp and door are an option                                                      | No side ramp and door available.                                                      | No side ramp and door available.                                                      |
| Trailer<br>Width                               | 80" width & 7'4" height standard                                                      |
| Horse<br>Orientation                           | Combination Forward or Reverse Facing Option                                          | Combination Forward or Reverse Facing Option                                          | Forward Facing Only.                                                                  | Forward Facing Only.                                                                  |
| Horse Sizes<br>That Can<br>Be Hauled           | Standard up to 15.3H<br>/ 1,100 lbs. Options to<br>fit 17+H Warmbloods<br>comfortably | Standard up to 15.3H<br>/ 1,100 lbs. Options to<br>fit 17+H Warmbloods<br>comfortably | Standard up to 15.3H<br>/ 1,100 lbs. Options to<br>fit 17+H Warmbloods<br>comfortably | Standard up to 15.3H<br>/ 1,100 lbs. Options to<br>fit 17+H Warmbloods<br>comfortably |
| Flooring                                       | Treated Pine or Rumber                                                                |
| Walls                                          | SafeKick Wall System                                                                  | SafeKick Wall System                                                                  | SafeKick Wall System                                                                  | SafeKick Wall System                                                                  |
| Padding                                        | Custom Hand Made 2"                                                                   |
| Extra Rear<br>Safety<br>Divider                | Yes                                                                                   | Yes                                                                                   | Yes                                                                                   | Yes, with safety slam technology.                                                     |
| Dressing<br>Room                               | Yes                                                                                   | Yes                                                                                   | Yes                                                                                   | Full Living Quarters!                                                                 |