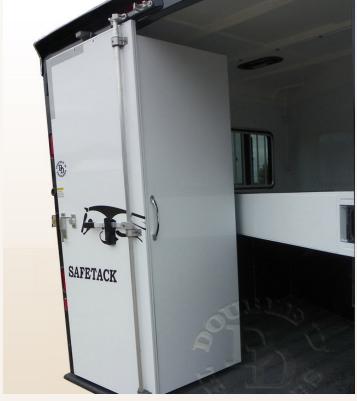

#### SafeTack® Design (patented)

Eliminates the dangerous narrow doorway found on conventional slant load trailers. Instead, a lockable tack area swings out like a second door, allowing an extra wide loading area.